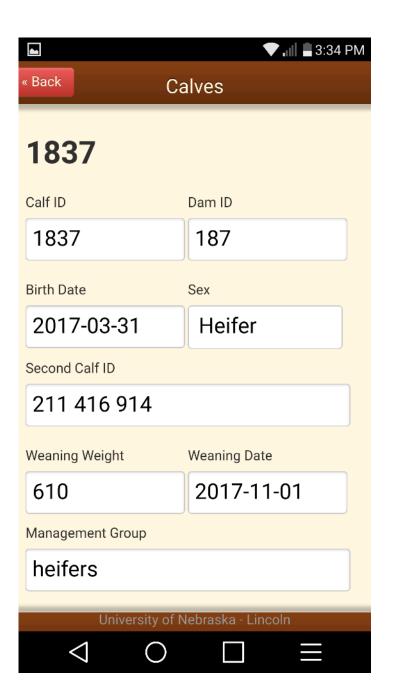

## Data Management















# No need to build a windbreak, use bush!







# Clearing land and establishing new pasture by wintering cows











# Old school



164 14

277 17 H

(819)

Ca 0124000227277284









# **Evernote App**



|                                | Ø | ) al 🔳 🤅 | 3:40 PM |                                                         |             |          |        |                               | Ø  | )   | 37 PN |
|--------------------------------|---|----------|---------|---------------------------------------------------------|-------------|----------|--------|-------------------------------|----|-----|-------|
| <del>~</del>                   |   | ••       | •       |                                                         |             |          |        | ÷                             |    | e.0 | :     |
| cows to sell                   |   |          |         |                                                         |             |          |        | Combine fuel