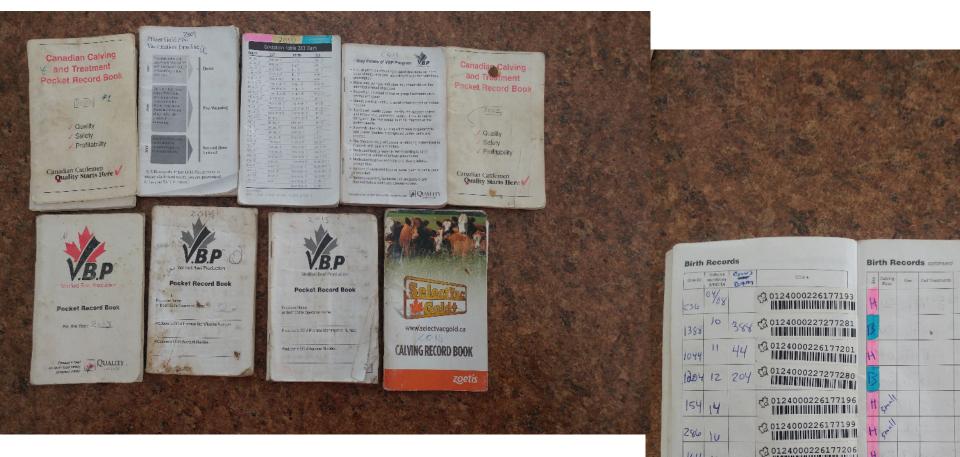

## Data Management















# No need to build a windbreak, use bush!







# Clearing land and establishing new pasture by wintering cows











# Old school



164 14

277 17 H

(819)

Ca 0124000227277284









# **Evernote App**



|                                | Ø | ) al 🔳 🤅 | 3:40 PM |                                                         |             |          |        |                               | Ø  | )   | 37 PN |
|--------------------------------|---|----------|---------|---------------------------------------------------------|-------------|----------|--------|-------------------------------|----|-----|-------|
| <del>~</del>                   |   | ••       | •       |                                                         |             |          |        | ÷                             |    | e.0 | :     |
| cows to sell                   |   |          |         |