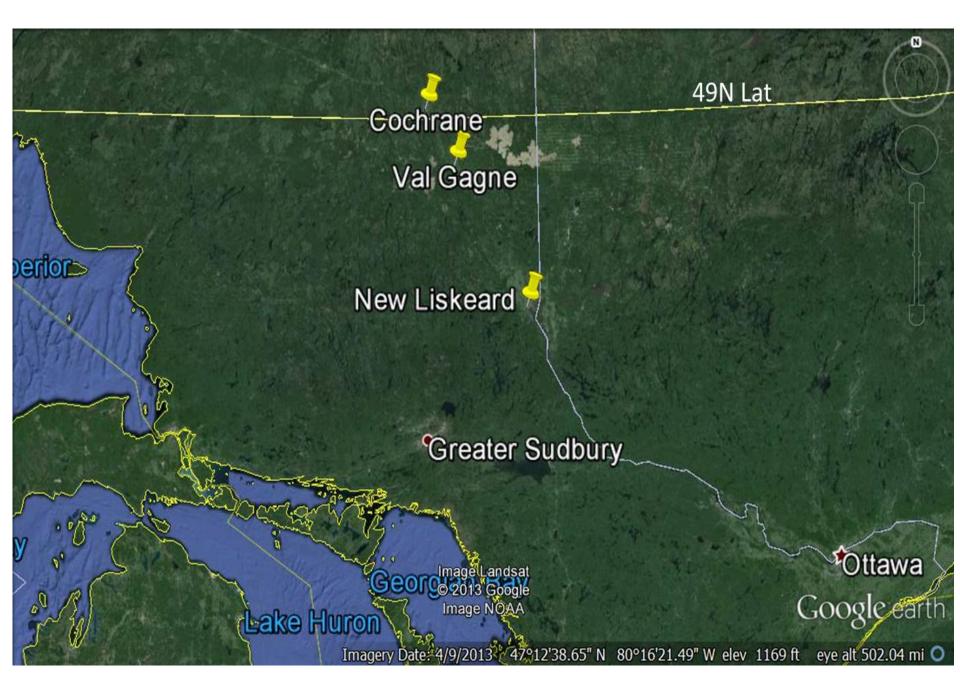

# No need to build a windbreak, use bush!

# Clearing land and establishing new pasture by wintering cows