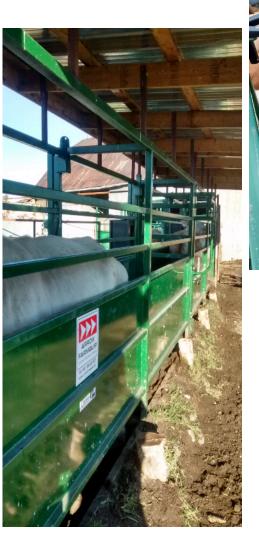

# No need to build a windbreak, use bush!

# Clearing land and establishing new pasture by wintering cows