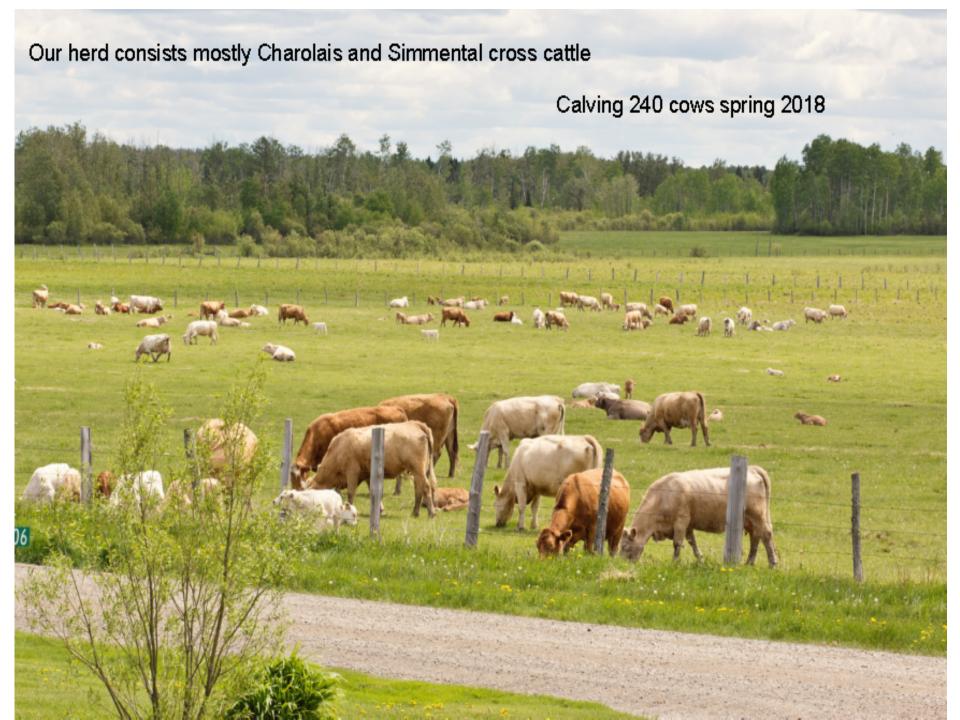

## Data Management















# No need to build a windbreak, use bush!







# Clearing land and establishing new pasture by wintering cows











# Old school



164 14

277 17 H

(819)

Ca 0124000227277284









# **Evernote App**



|                                | Ø | ) al 🔳 🤅 | 3:40 PM |                                                         |             |          |        |                               | Ø  | )   | 37 PN |
|--------------------------------|---|----------|---------|---------------------------------------------------------|-------------|----------|--------|-------------------------------|----|-----|-------|
| <del>~</del>                   |   | ••       | •       |                                                         |             |          |        | ÷