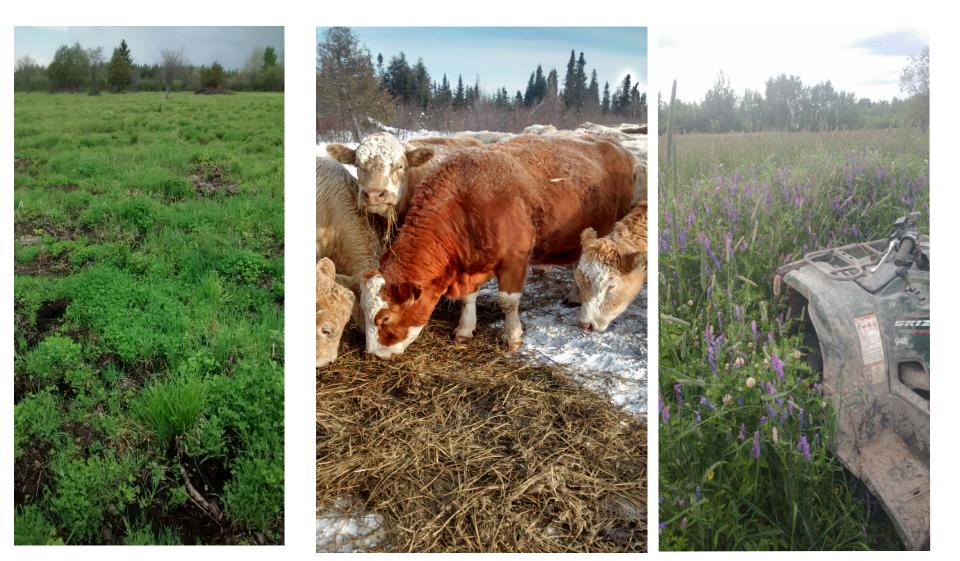

## Data Management















# No need to build a windbreak, use bush!







# Clearing land and establishing new pasture by wintering cows











# Old school



164 14

277 17 H

(819)

Ca 0124000227277284









# **Evernote App**



|                                | Ø | ) al 🔳 🤅 | 3:40 PM |                                                         |             |          |        |                               | Ø  | )   | 37 PN |
|--------------------------------|---|----------|---------|---------------------------------------------------------|-------------|----------|--------|-------------------------------|----|-----|-------|
| <del>~</del>                   |   | ••       | •       |                                                         |             |          |        | ÷                             |    | e.0 | :     |
| cows to sell                   |   |          |         |