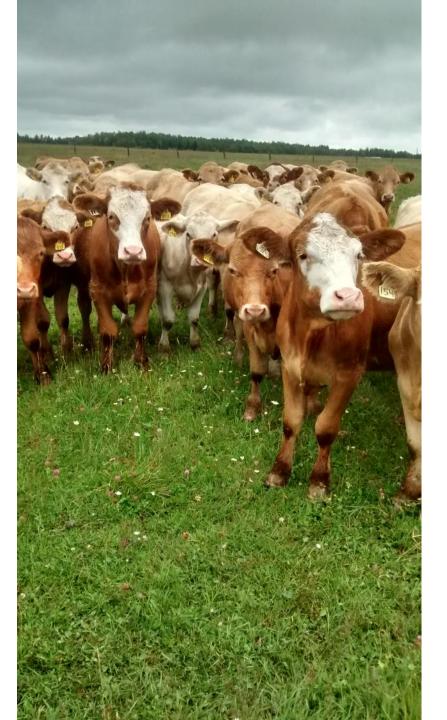

## Data Management















# No need to build a windbreak, use bush!







# Clearing land and establishing new pasture by wintering cows











# Old school



164 14

277 17 H

(819)

Ca 0124000227277284









# **Evernote App**



|                                | Ø | ) al 🔳 🤅 | 3:40 PM |                                                         |             |          |        |                               | Ø  | )   | 37 PN |
|--------------------------------|---|----------|---------|---------------------------------------------------------|-------------|----------|--------|-------------------------------|----|-----|-------|
| <del>~</del>                   |   | ••       | •       |                                                         |             |          |        | ÷                             |    | e.0 | :     |
| cows to sell                   |   |          |         |