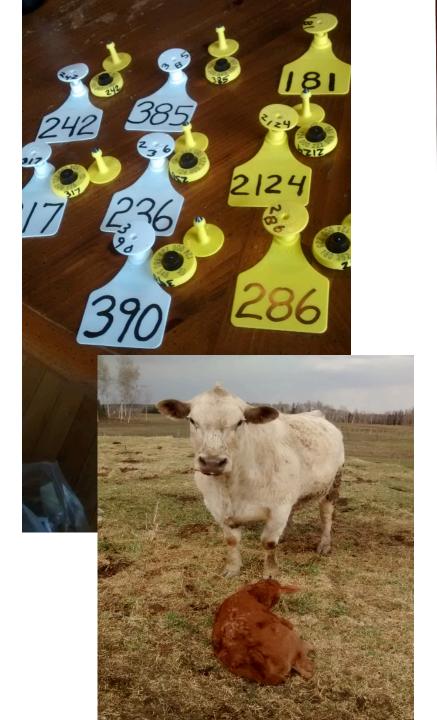

## Data Management















# No need to build a windbreak, use bush!







# Clearing land and establishing new pasture by wintering cows











# Old school



164 14

277 17 H

(819)

Ca 0124000227277284









# **Evernote App**



|                                | Ø | ) al 🔳 🤅 | 3:40 PM |                                                         |             |          |        |                               | Ø  | )   | 37 PN |
|--------------------------------|---|----------|---------|---------------------------------------------------------|-------------|----------|--------|-------------------------------|----|-----|-------|
| <del>~</del>                   |   | ••       | •       |                                                         |             |          |        | ÷                             |    | e.0 | :     |
| cows to sell                   |   |          |         |