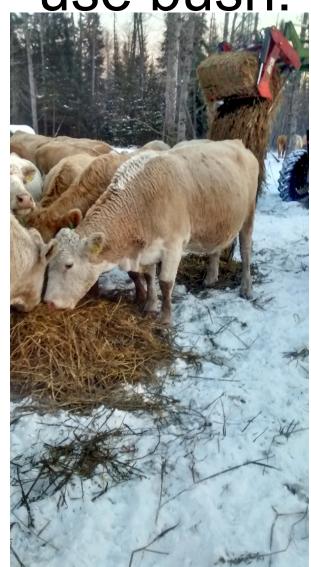

# No need to build a windbreak, use bush!

# Clearing land and establishing new pasture by wintering cows