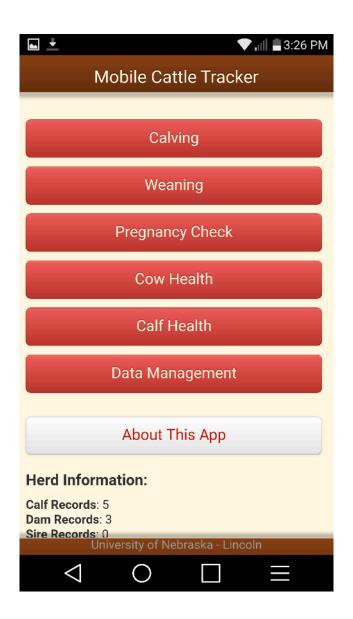

## Data Management















# No need to build a windbreak, use bush!







# Clearing land and establishing new pasture by wintering cows











# Old school



164 14

277 17 H

(819)

Ca 0124000227277284









# **Evernote App**



|                                | Ø | ) al 🔳 🤅 | 3:40 PM |                                                         |             |          |        |                               | Ø  | )   | 37 PN |
|--------------------------------|---|----------|---------|---------------------------------------------------------|-------------|----------|--------|-------------------------------|----|-----|-------|
| <del>~</del>                   |   | ••       | •       |                                                         |             |          |        | ÷                             |    | e.0 | :     |
| cows to sell                   |   |          |         |                                                         |             |          |        | Combine fue