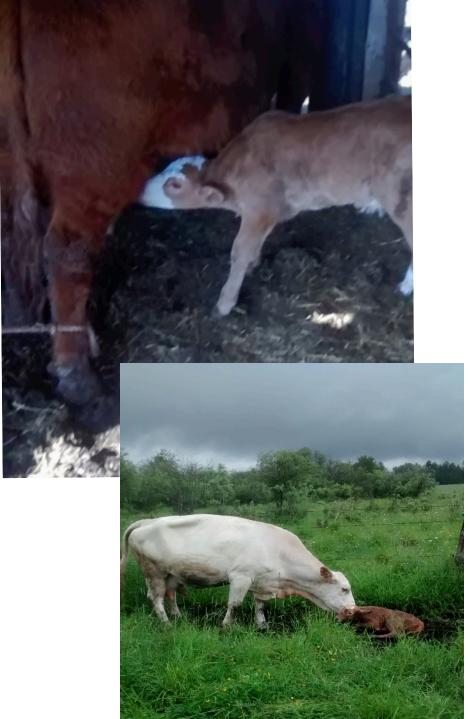

## Data Management















# No need to build a windbreak, use bush!







# Clearing land and establishing new pasture by wintering cows











# Old school



164 14

277 17 H

(819)

Ca 0124000227277284









# **Evernote App**



|                                | Ø | ) al 🔳 🤅 | 3:40 PM |                                                         |             |          |        |                               | Ø  | )   | 37 PN |
|--------------------------------|---|----------|---------|---------------------------------------------------------|-------------|----------|--------|-------------------------------|----|-----|-------|
| <del>~</del>                   |   | ••       | •       |                                                         |             |          |        | ÷                             |    | e.0 | :     |
| cows to sell                   |   |          |         |