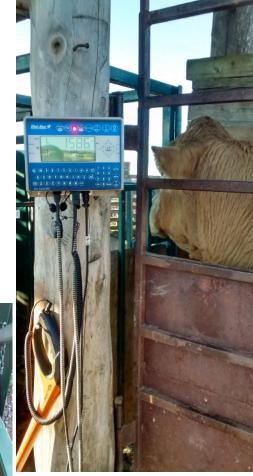

#### Stockweigh Link

| EID                  | VID       | Group   | Premise | Wt  | Unit | Locked | G/N | Date/Time              | Code | ADV |
|----------------------|-----------|---------|---------|-----|------|--------|-----|------------------------|------|-----|
| LA 0124 000211294691 | 1820      | 6       | FARM    | 434 | LB   | \$     | GR  | 2017-11-01 8:46:00 AM  |      | 0   |
| LA 0124 000211294684 | 1832      | 6       | FARM    | 361 | LB   | \$     | GR  | 2017-11-01 8:48:00 AM  |      | 0   |
| LA 0124 000211294718 | 1838      | 6       | FARM    | 318 | LB   | \$     | GR  | 2017-11-01 8:51:00 AM  |      | 0   |
| LA 0124 000211294735 | 848       | 6       | FARM    | 363 | LB   | \$     | GR  | 2017-11-01 12:28:00 PM |      | 0   |
| LA 0124 000211416925 | 1881      | 6       | FARM    | 568 | LB   | \$     | GR  | 2017-11-01 12:31:00 PM | HE   | 0   |
| LA 0124 000211416914 | 1837      | 6       | FARM    | 610 | LB   | \$     | GR  | 2017-11-01 12:33:00 PM | HEI  | 0   |
| LA 0124 000211416913 | 1805      | 6       | FARM    | 660 | LB   | \$     | GR  | 2017-11-01 12:35:00 PM |      | 0   |
| LA 0124 000211294626 | 1840      | 6       | FARM    | 598 | LB   | \$     | GR  | 2017-11-01 12:39:00 PM |      | 0   |
| LA 0124 000211416933 | 1866      | 6       | FARM    | 549 | LB   | \$     | GR  | 2017-11-01 12:41:00 PM |      | 0   |
| LA 0124 000211416908 | 1816      | 6       | FARM    | 590 | LB   | \$     | GR  | 2017-11-01 12:43:00 PM | HEI  | 0   |
| LA 0124 000211416924 | 1893      | 6       | FARM    | 672 | LB   | \$     | GR  | 2017-11-01 12:46:00 PM |      | 0   |
| LA 0124 000211416919 | 1825      | 6       | FARM    | 612 | LB   | \$     | GR  | 2017-11-01 12:47:00 PM | HE   | 0   |
| LA 0124 000211416909 | 1806HE    | 6       | FARM    | 565 | LB   | \$     | GR  | 2017-11-01 12:49:00 PM |      | 0   |
| LA 0124 000211294722 | 183       | 6       | FARM    | 379 | LB   | \$     | GR  | 2017-11-01 12:55:00 PM |      | 0   |
| LA 0124 000211416938 | 1893      | 6       | FARM    | 559 | LB   | \$     | GR  | 2017-11-01 12:56:00 PM | HE   | 0   |
| LA 0124 000211416915 | 1880      | 6       | FARM    | 620 | LB   | \$     | GR  | 2017-11-01 12:58:00 PM |      | 0   |
| LA 0124 000211416920 | 1824      | 6       | FARM    | 583 | LB   | \$     | GR  | 2017-11-01 1:00:00 PM  | HE   | 0   |
| LA 0124 000211416925 | 1881      | 6       | FARM    | 551 | LB   | \$     | GR  | 2017-11-01 1:04:00 PM  | HEI  | 0   |
| LA 0124 000211416954 | 1813      | 6       | FARM    | 484 | LB   | \$     | GR  | 2017-11-01 1:08:00 PM  |      | 0   |
| LA 0124 000211294662 | 1807      | 6       | FARM    | 450 | LB   | \$     | GR  | 2017-11-01 1:11:00 PM  |      | 0   |
| LA 0124 000211416916 | 1821      | 6       | FARM    | 442 | LB   | \$     | GR  | 2017-11-01 1:12:00 PM  |      | 0   |
| LA 0124 000211416928 | 1822      | 6       | FARM    | 540 | LB   | \$     | GR  | 2017-11-01 1:14:00 PM  | HE   | 0   |
| LA 0124 000211294598 | 842       | 6       | FARM    | 578 | LB   | \$     | GR  | 2017-11-01 1:16:00 PM  | HE   | 0   |
| LA 0124 000211416927 | 1817      | 6       | FARM    | 506 | LB   | \$     | GR  | 2017-11-01 1:18:00 PM  | HE   | 0   |
| LA 0124 000211416926 | 1888      | 6       | FARM    | 599 | LB   | \$     | GR  | 2017-11-01 1:19:00 PM  | HE   | 0   |
| LA 0124 000211416922 | 1873      | 6       | FARM    | 697 | LB   | \$     | GR  | 2017-11-01 1:21:00 PM  |      | 0   |
| LA 0124 000211416923 | 1891      | 6       | FARM    | 484 | LB   | \$     | GR  | 2017-11-01 1:23:00 PM  |      | 0   |
| LA 0124 000211294613 | 181       | 6       | FARM    | 578 | LB   | \$     | GR  | 2017-11-01 1:26:00 PM  |      | 0   |
| LA 0124 000211416921 | 25        | 6       | FARM    | 531 | LB   | \$     | GR  | 2017-11-01 1:27:00 PM  | HE   | 0   |
| LA 0124 000211416910 | 1850      | 6       | FARM    | 530 | LB   | \$     | GR  | 2017-11-01 1:29:00 PM  | HE   | 0   |
| LA 0124 000211416917 | 1865      | 6       | FARM    | 578 | LB   | \$     | GR  | 2017-11-01 1:31:00 PM  |      | 0   |
| Total Wt 16 590      | # of Bood | inga 21 |         |     |      |        |     | •                      |      |     |

Total Wt 16,589

# of Readings 31